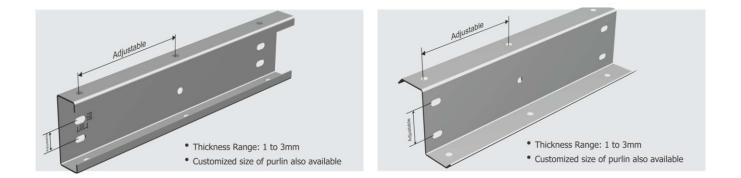

### **Purlins & Deck Sheet**

C & Z Purlins, complete with comprehensive fixing and supplying solutions. Purlins play a vital role in supporting roofs and wall cladding systems. Choose from a diverse range of C Purlins and Z Purlins, expertly crafted from high-grade steel for exceptional strength and durability. Our skilled professionals ensure precise and efficient Purlin installation.