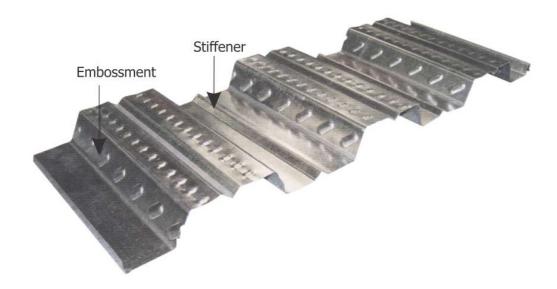

### **Purlins & Deck Sheet**

C & Z Purlins, complete with comprehensive fixing and supplying solutions. Purlins play a vital role in supporting roofs and wall cladding systems. Choose from a diverse range of C Purlins and Z Purlins, expertly crafted from high-grade steel for exceptional strength and durability. Our skilled professionals ensure precise and efficient Purlin installation.

Decking Sheets with shear stud comprehensive fixing and supplying. Ideal for concrete slabs in floors and roofs, these sheets offer exceptional load-bearing capacity and corrosion resistance for diverse projects. Tailored thicknesses and skilled fixing ensure reliable flooring solutions. Trust our efficiency in supply chain for punctual delivery to your sites.